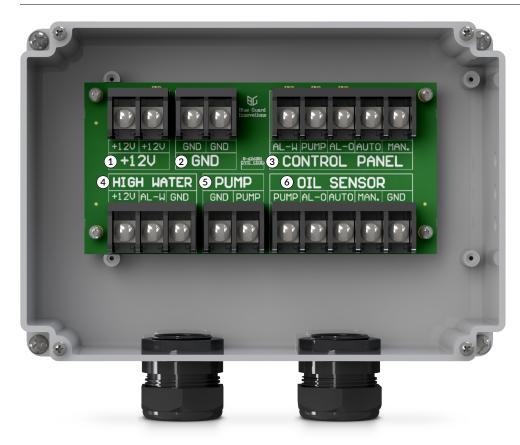

# **ELECTRICAL BOARD**

## ① POWER SOURCE

+12V - 12 or 24 Vdc (x2)

2 GND

GND – Supply Negative (x2)

#### **③ CONTROL PANEL**

AL-W – High Water Alarm PUMP – Pump Power AL-O – Oil Detect Alarm AUTO – Pump Auto Control MAN. – Pump Manual Control

### **④ HIGH WATER**

+12V — High Water Sensor Power AL-W — High Water Alarm GND — Supply Negative

5 PUMP

GND – Supply Negative PUMP – Pump Power

### **6** OIL SENSOR

PUMP – Pump Power AL-O – Oil Detect Alarm AUTO – Pump Auto Control MAN. – Pump Manual Control GND – Supply Negative