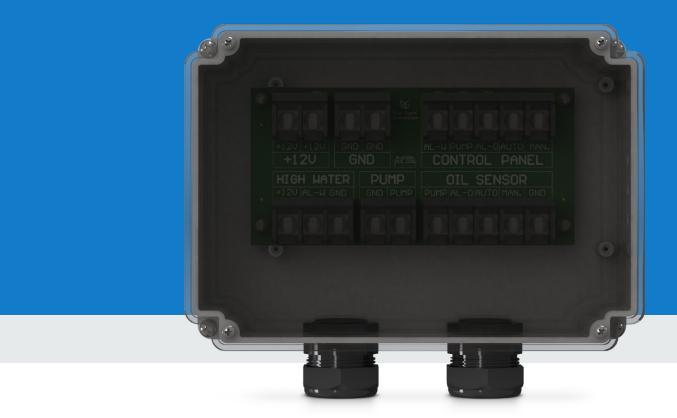

# OVERVIEW

The BG-JBox (Junction Box) is a splash proof interconnect junction featuring a transparent cover and LED indicators showing active connections. It is capable of handling 20 amp power connections and designed to keep all interconnected wires dry and reliable. It is a simple interconnector between Blue Guard switches and sensors, and bilge pump.

## **FEATURES**

**Electrical Board** With detailed labels and status LEDs

**Durability** Splash proof enclosure

**Voltage Compatibility** 12 or 24 Vdc

**Operations** Up to 20 amps

Dimensions  $(L \times W \times H) - 7.7 \text{ in } \times 2.0 \text{ in } \times 6.4 \text{ in}$ 